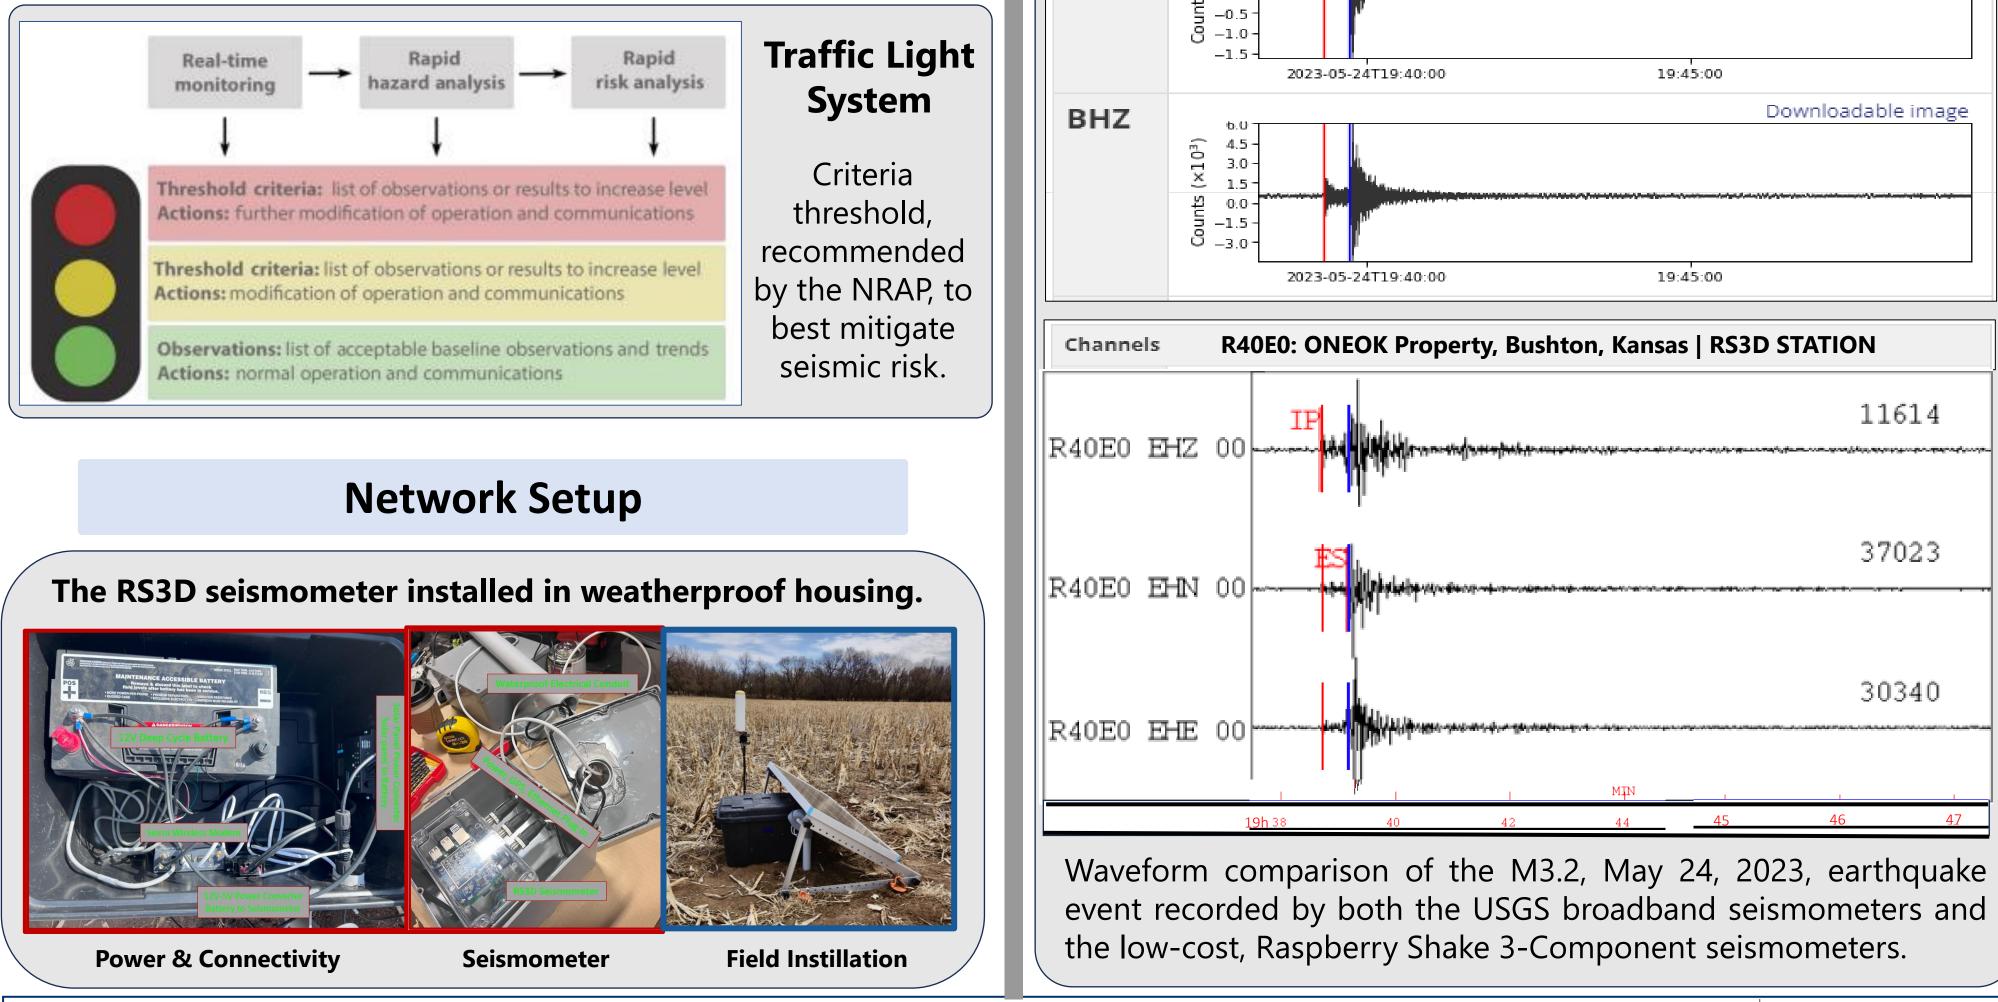

### Abstract

The state of Kansas has recently experienced an unprecedented increase in seismic activity. Studies have identified high-rate wastewater injections as the primary cause of induced seismicity. With growing interest in geologic carbon dioxide (CO2) sequestration, there is concern that such projects might also induce earthquakes. To address this, the Department of Energy, in collaboration with the National Risk Assessment Partnership (NRAP), has established standard guidelines for new CO2 sequestration projects in the United States. The NRAP recommends a series of steps to be taken before injection operations commence, including the establishment of an active, local seismic network to monitor background seismicity for 6-12 months. To better understand the susceptibility of potential sequestration sites, efficient and affordable earthquake monitoring equipment is needed. This study utilizes the low-cost Raspberry Shake 3D seismometer and readily available components, such as wireless modems, solar panels, and weather-resistant housing. Currently, five Raspberry Shake seismometers have been successfully installed and are operational near Bushton in the Central Kansas. Each station comes at a cost of approximately \$3,500, offering a significant advantage over commonly used broadband seismometers that can cost more than \$30,000 per station. Since the completion of the installation, the network has detected small local seismic events occurring at distances of only a few kilometers, events that went unnoticed by state and regional monitoring networks.