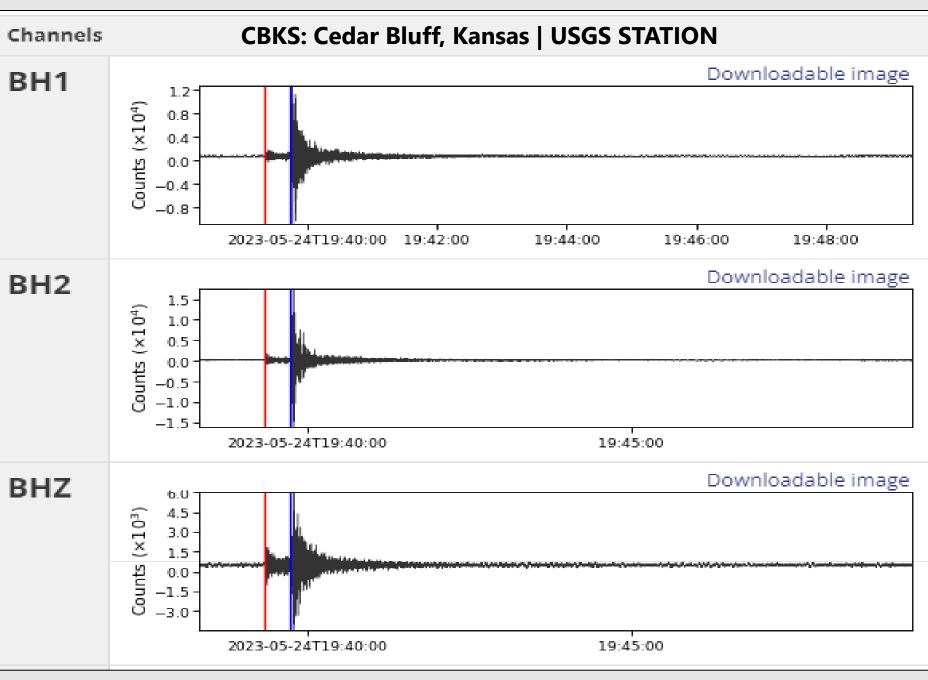

## **Detected Regional Earthquake Event**

Modified Map of Regional Earthquake Recorded by USGS/KGS/RS3D

Waveform Comparison: USGS VS Raspberry Shake 3-Component