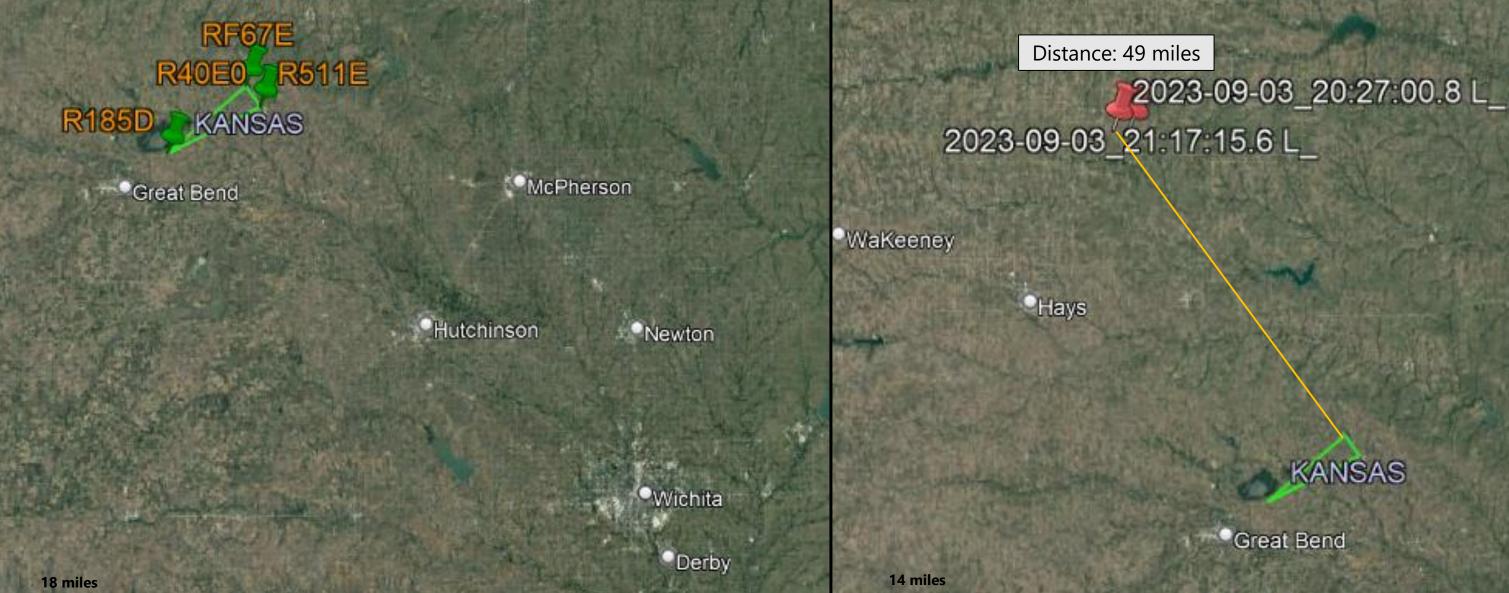

ences Templeton, D.; Schoenball, M.; Layland-Bachmann, C.; Foxall, W.; Guglielmi, Y.; Kroll, K.; Burghardt, J.; Dilmore, R.; White, J. Recommended Practices for Managing Induced Seismicity Risk Associated with Geologic Carbon Storage; NRAP-TRS-I-001-2021; DOE.NETL-2021.2839; NRAP Technical Report Series; U.S. Department of Energy, National Energy Technology Laboratory: Pittsburgh, PA, 2021; p 80. DOI: 10.2172/1834402

# MONITORING INDUCED SEISMICITY USING LOW-COST SEISMOMETERS: A CASE STUDY IN CENTRAL KANSAS

# Hannah R. Proffitt and George P. Tsoflias

Department of Geology, The University of Kansas, Lawrence, KS, USA

## **Detected Regional Earthquake Event**

Modified Map of Regional Earthquake Recorded by USGS/KGS/RS3D



Waveform Comparison: USGS VS Raspberry Shake 3-Component













### Modified Map of Raspberry Shake Seismometer Station Locations



### Modified Map of Detected Event on September 3, 2023

Maps created using Google Maps application

| quake (Sept. 3, 2023) by Rasp