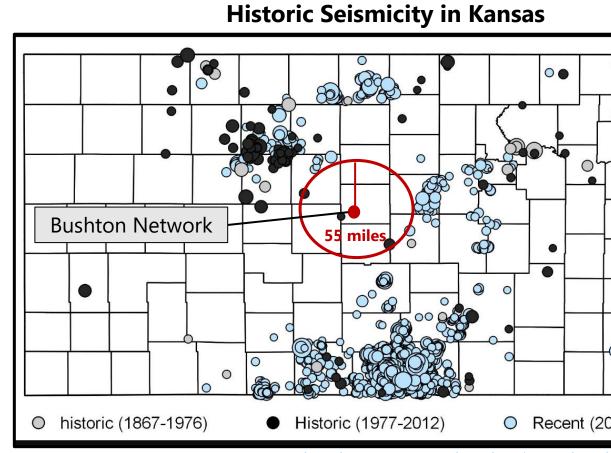

### Abstract

The state of Kansas has recently experienced an unprecedented increase in seismic activity. Studies have identified high-rate wastewater injections as the primary cause of induced seismicity. With growing interest in geologic carbon dioxide (CO2) sequestration, there is concern that such projects might also induce earthquakes. To address this, the Department of Energy, in collaboration with the National Risk Assessment Partnership (NRAP), has established standard guidelines for new CO2 sequestration projects in the United States. The NRAP recommends a series of steps to be taken before injection operations commence, including the establishment of an active, local seismic network to monitor background seismicity for 6-12 months. To better understand the susceptibility of potential sequestration sites, efficient and affordable earthquake monitoring equipment is needed. This study utilizes the low-cost Raspberry Shake 3D seismometer and readily available components, such as wireless modems, solar panels, and weather-resistant housing. Currently, five Raspberry Shake seismometers have been successfully installed and are operational near Bushton in the Central Kansas. Each station comes at a cost of approximately \$3,500, offering a significant advantage over commonly used broadband seismometers that can cost more than \$30,000 per station. Since the completion of the installation, the network has detected small local seismic events occurring at distances of only a few kilometers, events that went unnoticed by state and regional monitoring networks.