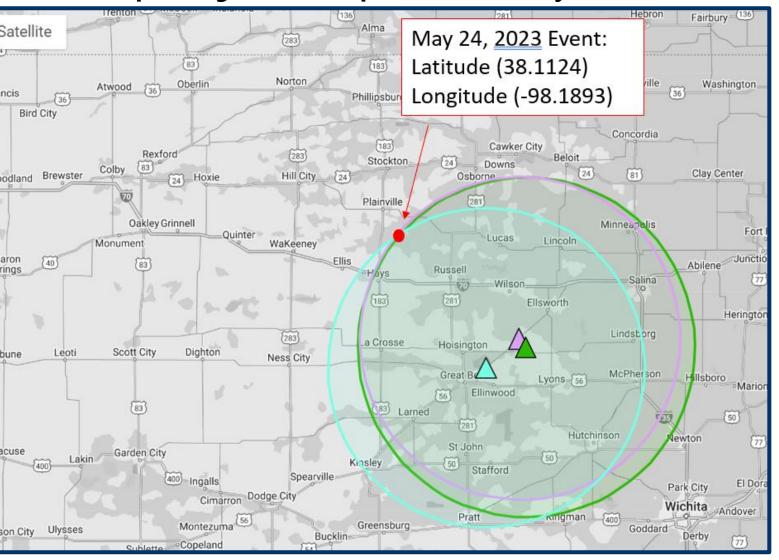

## **Detected Regional Earthquake Event**

Modified Map of Regional Earthquake Recorded by USGS/KGS/RS3D

Waveform Comparison: USGS VS Raspberry Shake 3-Component