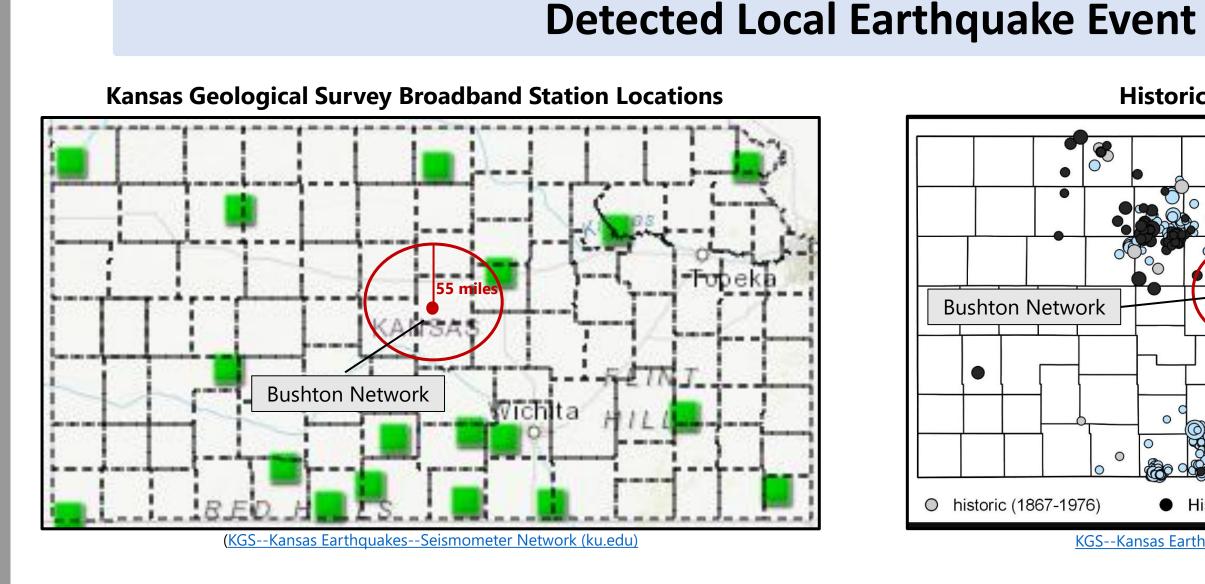

### Abstract

The state of Kansas has recently experienced an unprecedented increase in seismic activity. Studies have identified high-rate wastewater injections as the primary cause of induced seismicity. With growing interest in geologic carbon dioxide (CO2) sequestration, there is concern that such projects might also induce earthquakes. To address this, the Department of Energy, in collaboration with the National Risk Assessment Partnership (NRAP), has established standard guidelines for new CO2 sequestration projects in the United States. The NRAP recommends a series of steps to be taken before injection operations commence, including the establishment of an active, local seismic network to monitor background seismicity for 6-12 months. To better understand the susceptibility of potential sequestration sites, efficient and affordable earthquake monitoring equipment is needed. This study utilizes the low-cost Raspberry Shake 3D seismometer and readily available components, such as wireless modems, solar panels, and weather-resistant housing. Currently, five Raspberry Shake seismometers have been successfully installed and are operational near Bushton in the Central Kansas. Each station comes at a cost of approximately \$3,500, offering a significant advantage over commonly used broadband seismometers that can cost more than \$30,000 per station. Since the completion of the installation, the network has detected small local seismic events occurring at distances of only a few kilometers, events that went unnoticed by state and regional monitoring networks.