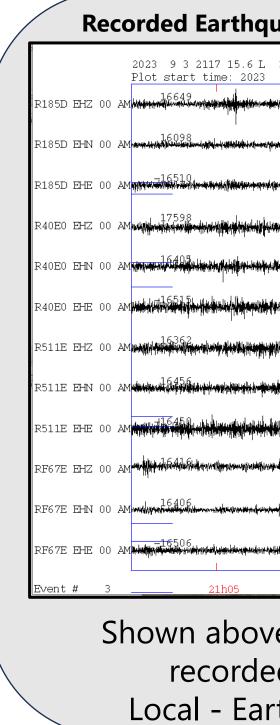

## **Detected Regional Earthquake Event**

Modified Map of Regional Earthquake Recorded by USGS/KGS/RS3D

Waveform Comparison: USGS VS Raspberry Shake 3-Component